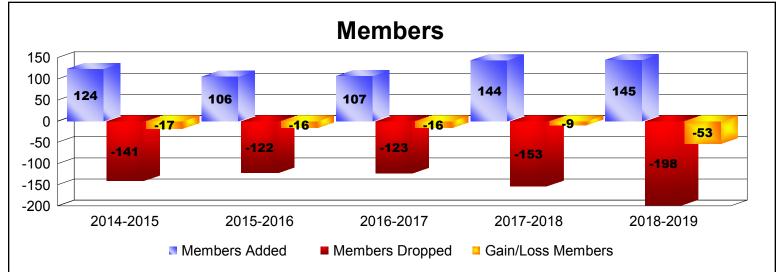

District 110CW As of June 2019 Cumulative

| Year      | New<br>Clubs | Dropped<br>Clubs | Gain/<br>Loss<br>Clubs | New<br>Members | Charter<br>Members | Reinstate<br>Members | Transfer<br>Members | Total<br>Member<br>Added | Total<br>Members<br>Dropped | Gain/<br>Loss<br>Members |
|-----------|--------------|------------------|------------------------|----------------|--------------------|----------------------|---------------------|--------------------------|-----------------------------|--------------------------|
| 2014-2015 | 0            | 0                | 0                      | 112            | 0                  | 10                   | 2                   | 124                      | -141                        | -17                      |
| 2015-2016 | 0            | 0                | 0                      | 96             | 0                  | 8                    | 2                   | 106                      | -122                        | -16                      |
| 2016-2017 | 0            | 0                | 0                      | 96             | 0                  | 6                    | 5                   | 107                      | -123                        | -16                      |
| 2017-2018 | 0            | 0                | 0                      | 110            | 0                  | 22                   | 12                  | 144                      | -153                        | -9                       |
| 2018-2019 | 1            | 0                | 1                      | 100            | 21                 | 8                    | 16                  | 145                      | -198                        | -53                      |
| Average   | 0            | 0                | 0                      | 103            | 4                  | 11                   | 7                   | 125                      | -147                        | -22                      |