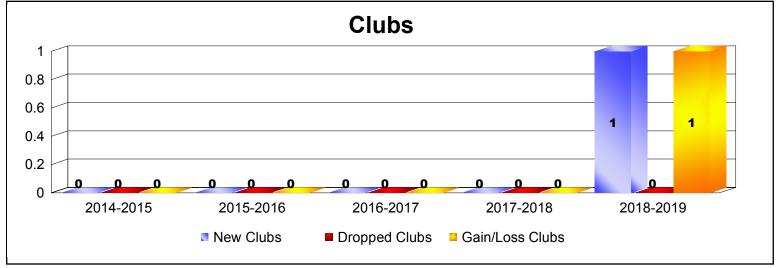

District 110CW As of June 2019 Cumulative

| Year      | New<br>Clubs | Dropped<br>Clubs | Gain/<br>Loss<br>Clubs | New<br>Members | Charter<br>Members | Reinstate<br>Members | Transfer<br>Members | Total<br>Member<br>Added | Total<br>Members<br>Dropped | Gain/<br>Loss<br>Members |
|-----------|--------------|------------------|------------------------|----------------|--------------------|----------------------|---------------------|--------------------------|-----------------------------|--------------------------|
| 2014-2015 | 0            | 0                | 0                      | 112            | 0                  | 10                   | 2                   | 124                      | -141                        | -17                      |
| 2015-2016 | 0            | 0                | 0                      | 96             | 0                  | 8                    | 2                   | 106                      | -122                        | -16                      |
| 2016-2017 | 0            | 0                | 0                      | 96             | 0                  | 6                    | 5                   | 107                      | -123                        | -16                      |
| 2017-2018 | 0            | 0                | 0                      | 110            | 0                  | 22                   | 12                  | 144                      | -153                        | -9                       |
| 2018-2019 | 1            | 0                | 1                      | 100            | 21                 | 8                    | 16                  | 145                      | -198                        | -53                      |
| Average   | 0            | 0                | 0                      | 103            | 4                  | 11                   | 7                   | 125                      | -147                        | -22                      |